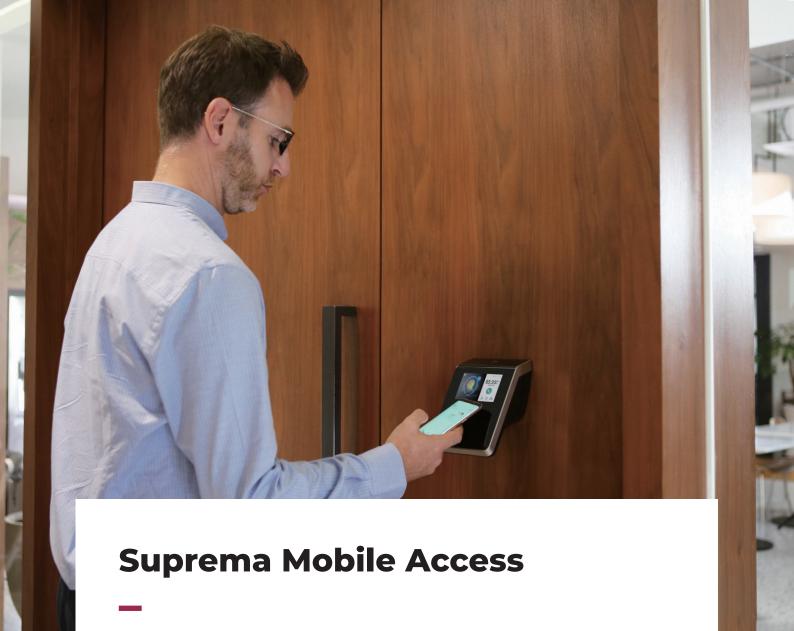

# **Suprema Mobile Access**

JUST TAP & GO

Suprema Mobile Access allows you to use your own smartphone as a key to access doors, facilities and more. By using your smartphone as a credential, managing and using an access card becomes easier, faster and safer.