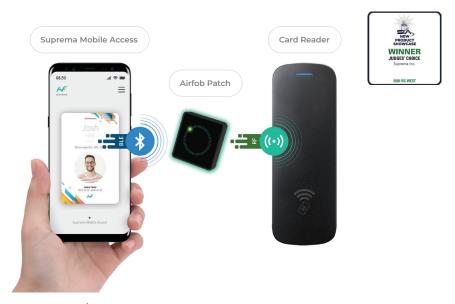

## Easiest way to go mobile, Airfob Patch

Suprema Airfob Patch is an award-winning, innovative device that attaches to existing RF card readers to make them compatible with Mobile Access Cards.

- · Airfob Patch converts Mobile Access Card's Bluetooth signal to RF card signal
- $\cdot$  Airfob Patch works without battery, harvesting energy from RF field signals transmitted from the card reader
- $\cdot$  A retrofit patch-on device, Airfob Patch is quick and easy to install

#### Remote and contactless

Suprema makes it easier to issue and revoke a mobile access card by sending an email to users.

- · Saves cost of issuing cards and maintenance in comparison to physical cards
- · Protects your data with ISO 27001 certified system architecture

# Contactless mobile solution compatible with iOS and Android

Suprema Mobile Access supports both NFC and BLE(Bluetooth Low Energy) for full compatibility with different types of smartphones.