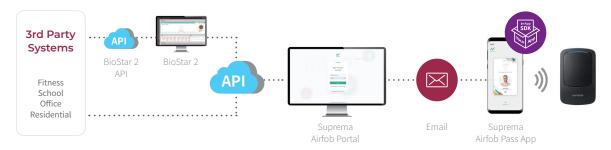

### A comprehensive system for mobile access

Using Suprema Airfob Portal, you can build your own fully functional access control system with mobile access.

- · Suprema's open API's can easily integrate into your existing system to make mobile access a part of your complete solution
- · Suprema's In-App SDK allows you to integrate mobile access card into your own mobile application