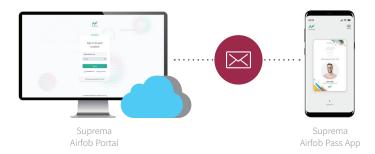

#### Remote and contactless

Suprema makes it easier to issue and revoke a mobile access card by sending an email to users.

- · Saves cost of issuing cards and maintenance in comparison to physical cards
- · Protects your data with ISO 27001 certified system architecture