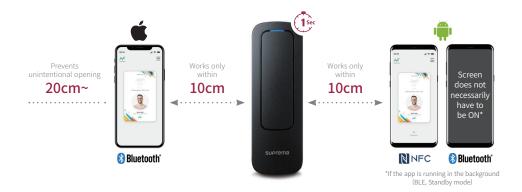

# Contactless mobile solution compatible with iOS and Android

Suprema Mobile Access supports both NFC and BLE(Bluetooth Low Energy) for full compatibility with different types of smartphones.

#### Fast and accurate

Prevents unintentional openings by controlling BLE communication distance, allowing authentication time less than a second

#### BLE background mode

Works seamlessly without waking up your smartphone

#### Remote and contactless

Suprema makes it easier to issue and revoke a mobile access card by sending an email to users.

- · Saves cost of issuing cards and maintenance in comparison to physical cards
- · Protects your data with ISO 27001 certified system architecture