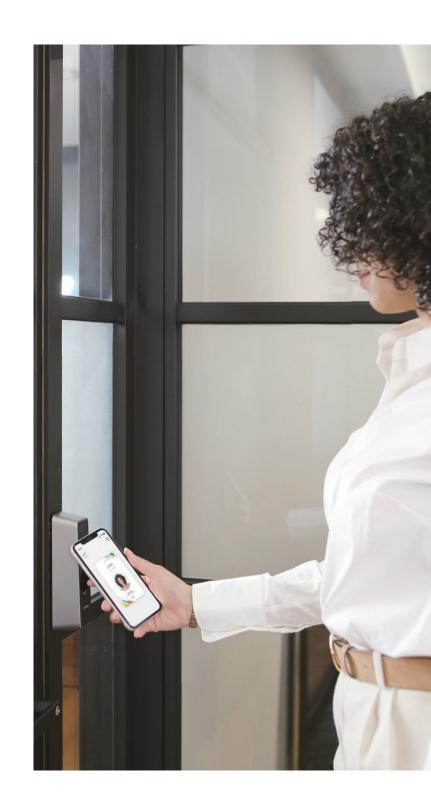

# **Suprema Mobile Access**

JUST TAP & GO

Suprema Mobile Access allows you to use your own smartphone as a key to access doors, facilities and more. By using your smartphone as a credential, managing and using an access card becomes easier, faster and safer.

# Contactless mobile solution compatible with iOS and Android

Suprema Mobile Access supports both NFC and BLE(Bluetooth Low Energy) for full compatibility with different types of smartphones.