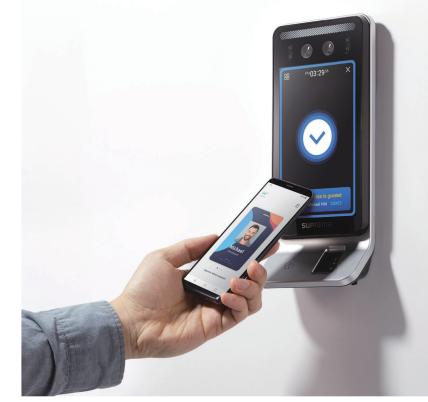

# **Suprema Mobile Access**

JUST TAP & GO

Suprema Mobile Access allows you to use your own smartphone as a key to access doors, facilities and more. By using your smartphone as a credential, managing and using an access card becomes easier, faster and safer.

# Contactless mobile solution compatible with iOS and Android

Suprema Mobile Access supports both NFC and BLE(Bluetooth Low Energy) for full compatibility with different types of smartphones.

#### Fast and accurate

Prevents unintentional openings by controlling BLE communication distance, allowing authentication time less than a second