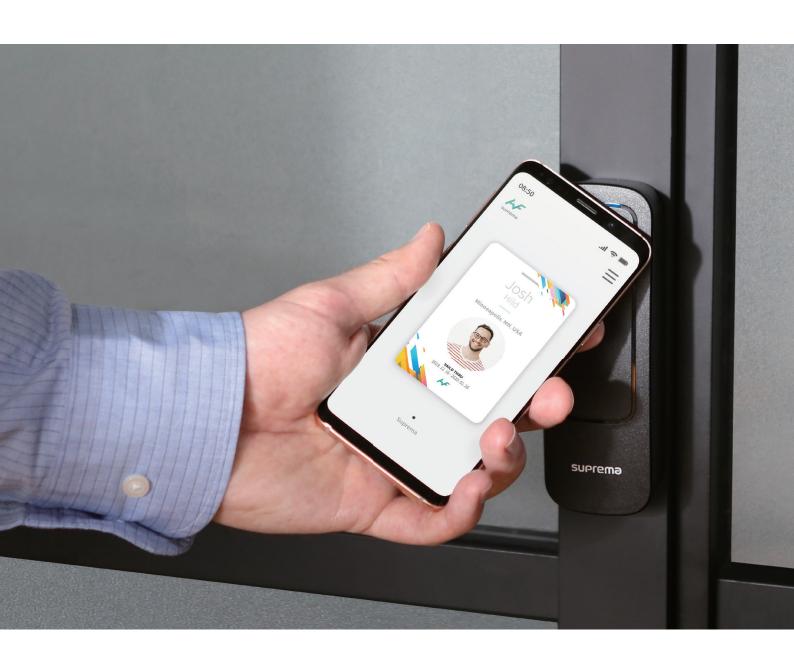

# **Suprema Mobile Access**

JUST TAP & GO

Suprema Mobile Access allows you to use your own smartphone as a key to access doors, facilities and more. By using your smartphone as a credential, managing and using an access card becomes easier, faster and safer.

# Contactless mobile solution compatible with iOS and Android

Suprema Mobile Access supports both NFC and BLE(Bluetooth Low Energy) for full compatibility with different types of smartphones.